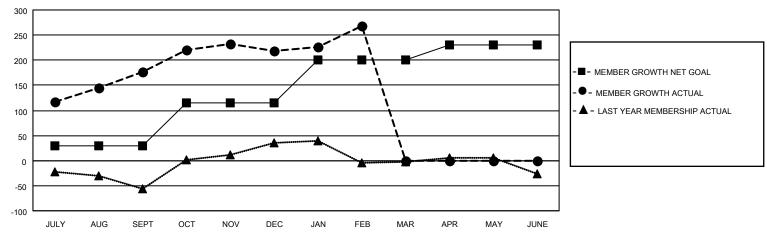

#### GOALS AND ACTUAL MEMBERS CUMULATIVE

| DROPPED CLUBS: 0 |     | 31 CLUBS OF 57 ADDED 1 OR<br>MORE NEW MEMBERS | GENDER DISTRIBUTION                 |              |  |
|------------------|-----|-----------------------------------------------|-------------------------------------|--------------|--|
|                  |     | WORL NEW WEWDERO                              | MALE                                | 926 (50.99%) |  |
|                  |     |                                               | FEMALE 890 (49.01%)                 |              |  |
| DROPPED MEMBERS  |     |                                               | NON BINARY                          | 0 (0.00%)    |  |
|                  |     |                                               | PREFER NOT TO ANSWER 0 (0.00%)      |              |  |
| DECEASED         | 14  |                                               |                                     | ,            |  |
| CLUB CANCELLED   | 0   | CLICK HERE FOR CUMULATIVE                     | TOTAL FAMILY UNIT MEMBERS           | 298          |  |
| OTHER            | 91  | MEMBERSHIP DATA                               |                                     |              |  |
| TOTAL            | 105 |                                               | FAMILY MEMBERS PAYING HALF DUES 159 |              |  |
|                  |     |                                               |                                     |              |  |

## District 4 C4

| Clubs                 |               |           |               | Members               |                        |                         |                                                    |
|-----------------------|---------------|-----------|---------------|-----------------------|------------------------|-------------------------|----------------------------------------------------|
| RESULTS FOR 2021-2022 |               |           |               | RESULTS FOR 2021-2022 |                        |                         |                                                    |
| QUARTER               | NEW CLUB GOAL | NEW CLUBS | DROPPED CLUBS | QUARTER MEM           | BER GROWTH NET<br>GOAL | MEMBER GROWTH<br>ACTUAL | DROPPED<br>MEMBERS ACTUAL<br>(including transfers) |
| JULY/AUG/SEPT         | 1             | 2         | 0             | JULY/AUG/SEPT         | 30                     | 231                     | 50                                                 |
| OCT/NOV/DEC           | 1             | 0         | 0             | OCT/NOV/DEC           | 85                     | 76                      | 34                                                 |
| JAN/FEB/MAR           | 1             | 1         | 0             | JAN/FEB/MAR           | 85                     | 78                      | 21                                                 |
| APR/MAY/JUNE          | 0             | 0         | 0             | APR/MAY/JUNE          | 30                     | 0                       | 0                                                  |