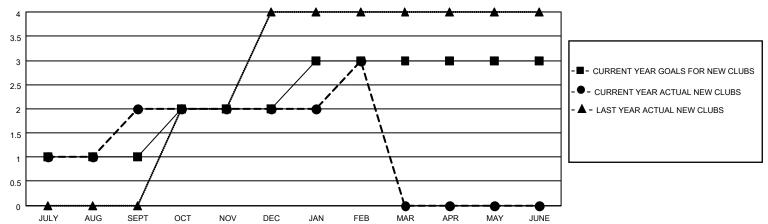

### GOALS AND ACTUAL NEW CLUBS CUMULATIVE

## District 4 C4

| Clubs                 |               |           |               | Members               |                        |                         |                                                    |
|-----------------------|---------------|-----------|---------------|-----------------------|------------------------|-------------------------|----------------------------------------------------|
| RESULTS FOR 2021-2022 |               |           |               | RESULTS FOR 2021-2022 |                        |                         |                                                    |
| QUARTER               | NEW CLUB GOAL | NEW CLUBS | DROPPED CLUBS | QUARTER MEM           | BER GROWTH NET<br>GOAL | MEMBER GROWTH<br>ACTUAL | DROPPED<br>MEMBERS ACTUAL<br>(including transfers) |
| JULY/AUG/SEPT         | 1             | 2         | 0             | JULY/AUG/SEPT         | 30                     | 231                     | 50                                                 |
| OCT/NOV/DEC           | 1             | 0         | 0             | OCT/NOV/DEC           | 85                     | 76                      | 34                                                 |
| JAN/FEB/MAR           | 1             | 1         | 0             | JAN/FEB/MAR           | 85                     | 78                      | 21                                                 |
| APR/MAY/JUNE          | 0             | 0         | 0             | APR/MAY/JUNE          | 30                     | 0                       | 0                                                  |